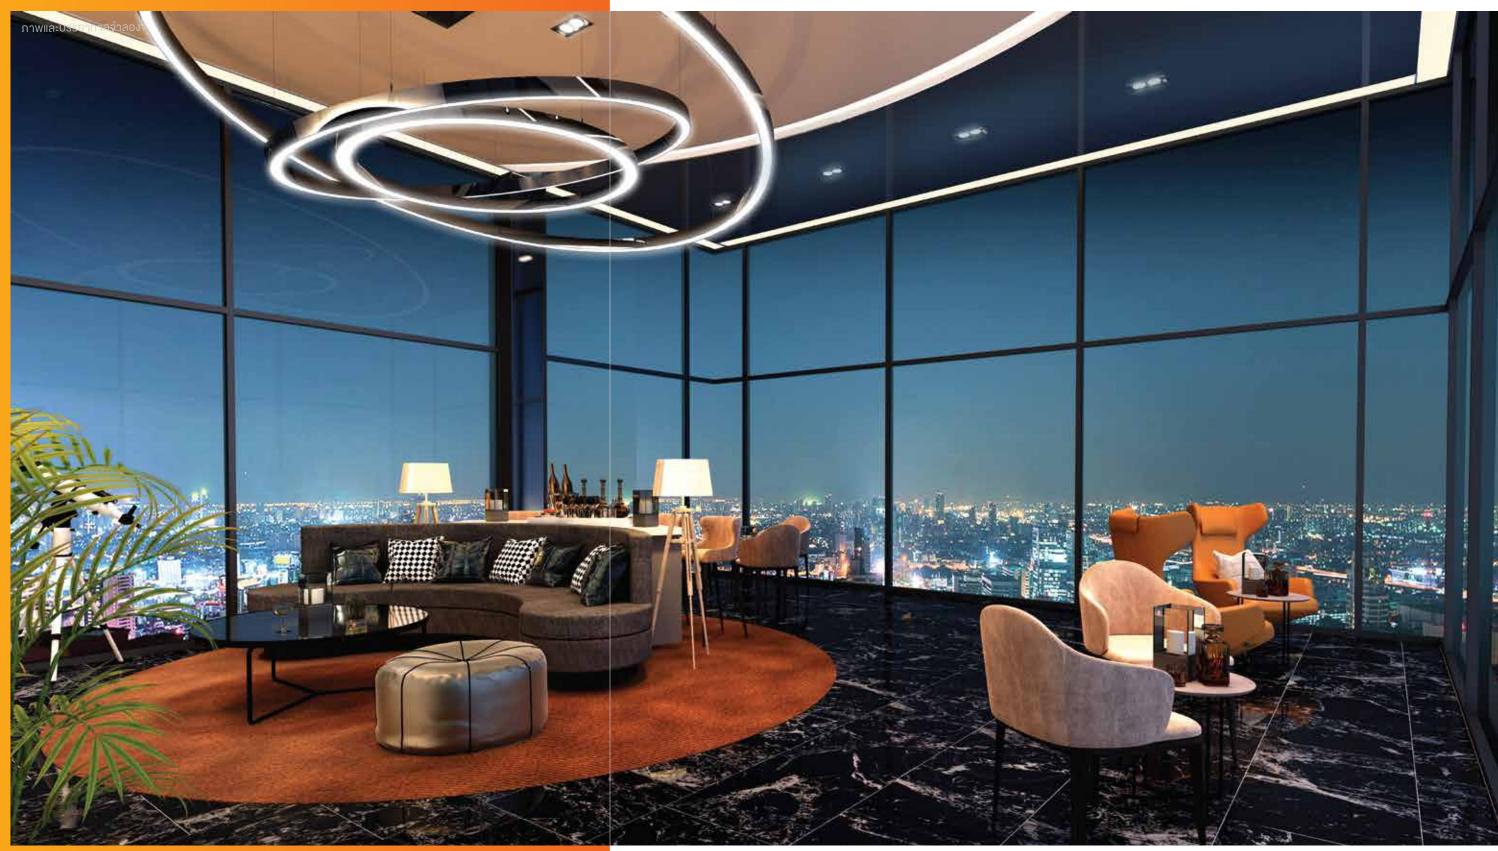

**CYCLING & CARDIO STUDIO** 

SPORT VILLAGE 650 SQ.M.

**CARDIO & WEIGHT TRAINING STUDIO** 

PILATES STUDIO

**BOXING STUDIO** 

SOCIAL LOUNGE A

Expersence the world wide view.

ที่ ROOFTOP ชั้นบนสุด กับ SKY LOUNGE ของทั้ง 2 อาคาร ไม่ว่าจะเป็นแบบ LUXURY บน อาคาร A หรือ MODERN CHIC บนอาคาร B ให้คุณเลือกบรรยากาศของการพักผ่อนได้ ตามต้องการ

พร้อมพื้นที่นั่งเล่น ชมวิวเมือง 270 องศา สบายตากับ HILL ที่ออกแบบเหมือนยอดเขา และพื้นที่สีเขียวที่ออกแบบสวนให้เข้ากับตัวอาคาร สร้างมุมมองใหม่ให้สบายตาอย่างแท้จริง

Choose your relaxing atmosphere at the ROOFTOP WITH THE SKY LOUNGE

located on both buildings, each with their different vibe. Try the luxury feeling on building A, or the modern chic type on building B.

The Hill is an inspired design space and green area that comes with 270 degrees of living area to give a new perspective of life.