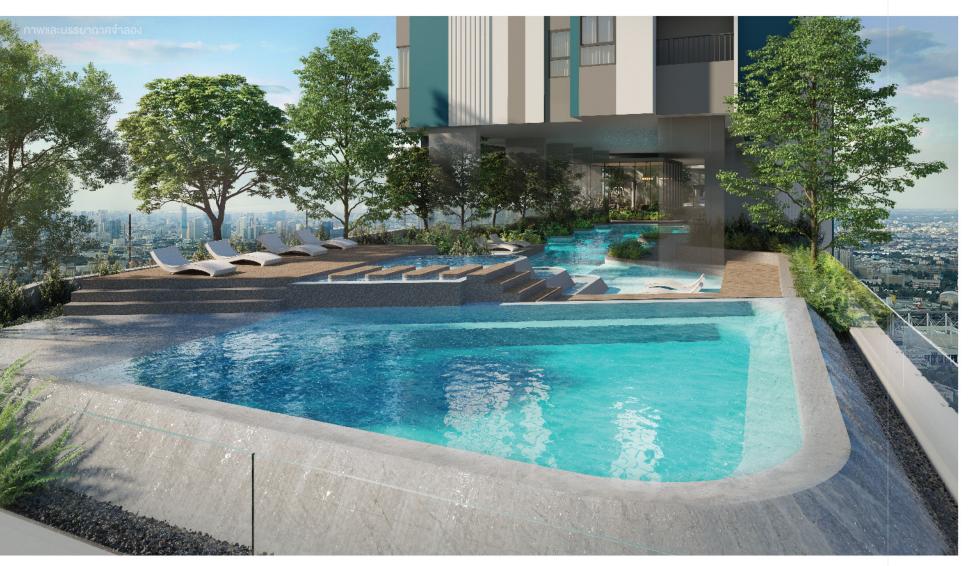

Convenience made real, with the 24-hour facilities like Vending & Washing Machines.

CO-WORKING SPACE - LOBBY A

Co-working
Co-inspring
Co-succeeding

ให้ชีวิต FIT & FIRM ควบคู่ไปกับการพักผ่อนได้ในทุกวันกับ สระว่ายน้ำ 3 สระ

สระว่ายน้ำเต็มรูปแบบ ทั้ง *PASSIVE ZONE* ที่เน้นการพักผ่อน ด้วยการออกแบบ *WATER FEATURE* แบบเล่นระดับ ให้ความเป็นส่วนตัว กับ *JACUZZI* และผ่อนคลายกับวิวเมือง ฝั่งตะวันออกที่ *SUN DECK*..รับแดด เพิ่มพลังงานที่ดีได้ในทุกเช้า

หรือต้องการออกกำลังกายแบบ ACTIVE ไปกับ *LAP POOL* ความยาว 50 เมตร พร้อมแบ่งพื้นที่สำหรับเด็กๆ ที่ *KID POOL* กับพื้นที่นั่ง พักผ่อน *SHALLOW POND* ในทิศตะวันตก เปิดรับวิวเมืองมุมกว้าง ให้การออกกำลังกาย มีความสุขมากกว่าที่เคย..

Live fit and Live Firm

Relaxation is also in the equation with our three pools.

The complete pool in the *PASSIVE ZONE* comes with a *WATER FEATURE DESIGN*. Add more privacy to your me time at the *JACUZZI ZONE*. Also, enjoy the cityscape from the east at the *SUN DECK*, and take in the vibrancy from the sunrise every morning.

Stay busy in the Active Zone with the 50-meter long *LAP POOL*, and let your little ones have fun at the *KID POOL*. Then chill out at the *SHALLOW POND* complete with western views of the city. Make exercise enjoyable again.

**RELAX POOL 30 M.** 

PASSIVE POOL 30 M.

**ACTIVE POOL 50 M.** 