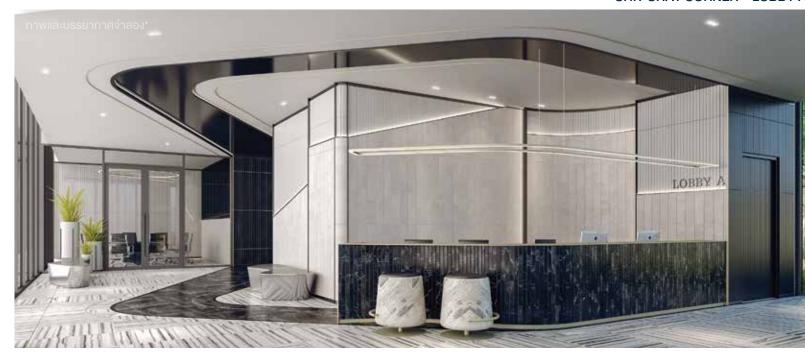

GARDEN+JOGGING TRACK

CHIT CHAT CORNER - LOBBY A

LOBBY A

CHIT CHAT CORNER - LOBBY

มากกว่า...พื้นที่การอยู่อาศัย ด้วยการออกแบบตกแต่งภายในโครงการ แบบ Modern Luxury โปร่งโล่งสบาย ด้วยโกงอาคารสูงถึง 3.50 เมตร

กับพื้นที่ใช้สอยที่พร้อมรองรับการทำงาน ถูกออกแบบไว้เป็นตอบโจทย์ในทุกส่วน ไม่ว่าจะเป็นการทำงานในมุมส่วนตัว HANG OUT กลุ่มเพื่อน ที่ SOCIAL LOUNGE & CHIT CHAT CORNER รวมถึงพื้นที่ CO-WORKING SPACE หรือจะนัดพูดคุยธุรกิจ ใน BUSINESS ROOM ที่มาพร้อมอุปกรณ์ ในการประชุมแบบครบครันรวมถึง FREE WIFI ทั่วพื้นที่ส่วนกลาง

สะดวกยิ่งกว่า.. ด้วยการใส่ใจการอยู่อาศัยอย่างแท้จริง ด้วย VENDING & WASHING MACHINE ทั้งตู้กดน้ำ สิ่งอำนวยความสะดวก 24-Hrs LAUNDRY ครบครัน More than just an area for living, it's a space for life. With modern luxury decorations, we enhanced the spaciousness with a 3.5-meter high lobby.

The workspace is designed to be both flexible and practical.
Whether it's a fun hangout with friends at the SOCIAL LOUNGE & CHIT CHAT CORNER, or an important business meeting at the CO-WORKING SPACE/BUSINESS ROOM you will stay connected with the complimentary Wi-Fi in all common areas.

Convenience made real, with the 24-hour facilities like Vending & Washing Machines.

CO-WORKING SPACE - LOBBY A

Co-working
Co-inspring
Co-succeeding

ให้ชีวิต FIT & FIRM ควบคู่ไปกับการพักผ่อนได้ในทุกวันกับ สระว่ายน้ำ 3 สระ