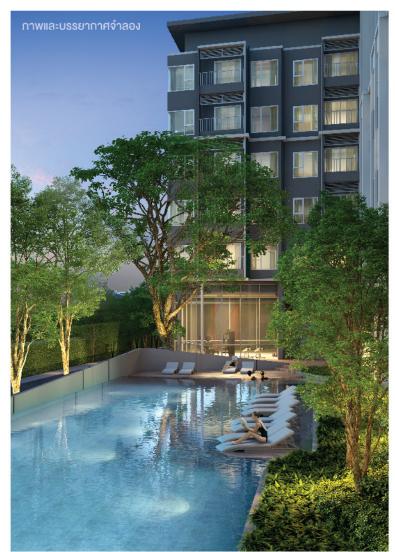

Convenience made real, with the 24-hour facilities like Vending & Washing Machines.

CO-WORKING SPACE - LOBBY A

Co-working
Co-inspring
Co-succeeding

ให้ชีวิต FIT & FIRM ควบคู่ไปกับการพักผ่อนได้ในทุกวันกับ สระว่ายน้ำ 3 สระ

สระว่ายน้ำเต็มรูปแบบ ทั้ง *PASSIVE ZONE* ที่เน้นการพักผ่อน ด้วยการออกแบบ *WATER FEATURE* แบบเล่นระดับ ให้ความเป็นส่วนตัว กับ *JACUZZI* และผ่อนคลายกับวิวเมือง ฝั่งตะวันออกที่ *SUN DECK*..รับแดด เพิ่มพลังงานที่ดีได้ในทุกเช้า

หรือต้องการออกกำลังกายแบบ ACTIVE ไปกับ *LAP POOL* ความยาว 50 เมตร พร้อมแบ่งพื้นที่สำหรับเด็กๆ ที่ *KID POOL* กับพื้นที่นั่ง พักผ่อน *SHALLOW POND* ในทิศตะวันตก เปิดรับวิวเมืองมุมกว้าง ให้การออกกำลังกาย มีความสุขมากกว่าที่เคย..

Live fit and Live Firm

Relaxation is also in the equation with our three pools.

The complete pool in the *PASSIVE ZONE* comes with a *WATER FEATURE DESIGN*. Add more privacy to your me time at the *JACUZZI ZONE*. Also, enjoy the cityscape from the east at the *SUN DECK*, and take in the vibrancy from the sunrise every morning.

Stay busy in the Active Zone with the 50-meter long *LAP POOL*, and let your little ones have fun at the *KID POOL*. Then chill out at the *SHALLOW POND* complete with western views of the city. Make exercise enjoyable again.

**RELAX POOL 30 M.** 

PASSIVE POOL 30 M.

**ACTIVE POOL 50 M.** 