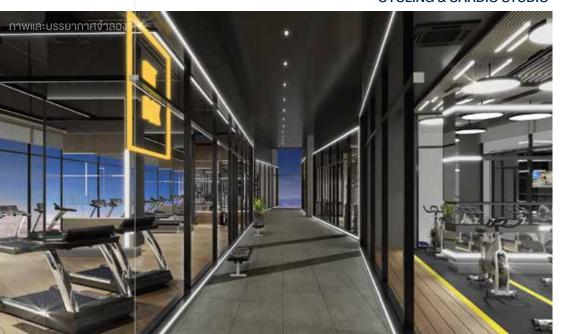

#### 24 HRS. SPORT VILLAGE – 7<sup>TH</sup> FLOOR

เต็มที่กับชีวิต.. บนพื้นที่ชั้น 7 กับ SPORT VILLAGE ที่ใหญ่ที่สุด แบ่งพื้นที่ตามรูปแบบการออกกำลังกาย ให้คุณได้เลือกได้แบบที่ใช่ ในแบบที่คุณต้องการ

ไม่ว่าจะเป็น CARDIO STUDIO สร้างสุงภาพ และเพิ่มระบบเผาผลาญได้เป็นอย่างดี หรือจะเป็น WEIGHT TRANING STUDIO ใช้พลังงาน กล้ามเนื้อใช้น้ำหนักเป็นแรงต้าน รวมทั้ง CYCLING STUDIO สตูดิโอปั่นจักรยานในร่ม เน้นการทำงาน ของหัวใจ และยังให้คุณสามารถตรวจมวลกล้ามเนื้อ ร่างกาย check up พัฒนาการความ fit & firm ได้ทุกวัน กับเครื่องวัดมวลกล้ามเนื้อ และ BMI หรือกนัดออกกำลังในรูปแบบซ้าๆ ก็มีพื้นที่สำหรับ YOGA และเครื่อง PILATES

The healthiest life starts on the 7<sup>th</sup> floor of the largest sport village. Each area is allocated for a different exercise. Choose the one you feel most comfortable with at your convenience.

Use the *CARDIO STUDIO* to help increase your metabolism, the *WEIGHT TRAINING STUDIO* to build muscle. Don't forget the *CYCLING STUDIO* to improve your cardiovascular, and finish your workout at the *YOGA & PILATES* area to increase balance in your health.

**CYCLING & CARDIO STUDIO** 

SPORT VILLAGE 650 SQ.M.

**CARDIO & WEIGHT TRAINING STUDIO** 

PILATES STUDIO

**BOXING STUDIO** 

SOCIAL LOUNGE A

Expersence the world wide view.

ที่ ROOFTOP ชั้นบนสุด กับ SKY LOUNGE ของทั้ง 2 อาคาร ไม่ว่าจะเป็นแบบ LUXURY บน อาคาร A หรือ MODERN CHIC บนอาคาร B ให้คุณเลือกบรรยากาศของการพักผ่อนได้ ตามต้องการ