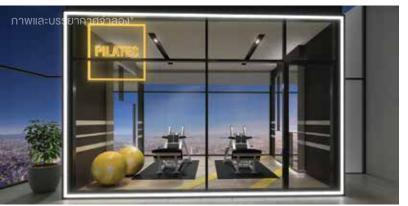

#### 24 HRS. SPORT VILLAGE – 7<sup>TH</sup> FLOOR

เต็มที่กับชีวิต.. บนพื้นที่ชั้น 7 กับ SPORT VILLAGE ที่ใหญ่ที่สุด แบ่งพื้นที่ตามรูปแบบการออกกำลังกาย ให้คุณได้เลือกได้แบบที่ใช่ ในแบบที่คุณต้องการ

ไม่ว่าจะเป็น CARDIO STUDIO สร้างสุงภาพ และเพิ่มระบบเผาผลาญได้เป็นอย่างดี หรือจะเป็น WEIGHT TRANING STUDIO ใช้พลังงาน กล้ามเนื้อใช้น้ำหนักเป็นแรงต้าน รวมทั้ง CYCLING STUDIO สตูดิโอปั่นจักรยานในร่ม เน้นการทำงาน ของหัวใจ และยังให้คุณสามารถตรวจมวลกล้ามเนื้อ ร่างกาย check up พัฒนาการความ fit & firm ได้ทุกวัน กับเครื่องวัดมวลกล้ามเนื้อ และ BMI หรือกนัดออกกำลังในรูปแบบซ้าๆ ก็มีพื้นที่สำหรับ YOGA และเครื่อง PILATES

Use the *CARDIO STUDIO* to help increase your metabolism, the *WEIGHT TRAINING STUDIO* to build muscle. Don't forget the *CYCLING STUDIO* to improve your cardiovascular, and finish your workout at the *YOGA & PILATES* area to increase balance in your health.

**CYCLING & CARDIO STUDIO** 

SPORT VILLAGE 650 SQ.M.

**CARDIO & WEIGHT TRAINING STUDIO** 

PILATES STUDIO

**BOXING STUDIO** 

SOCIAL LOUNGE A

Expersence the world wide view.

ที่ ROOFTOP ชั้นบนสุด กับ SKY LOUNGE ของทั้ง 2 อาคาร ไม่ว่าจะเป็นแบบ LUXURY บน อาคาร A หรือ MODERN CHIC บนอาคาร B ให้คุณเลือกบรรยากาศของการพักผ่อนได้ ตามต้องการ