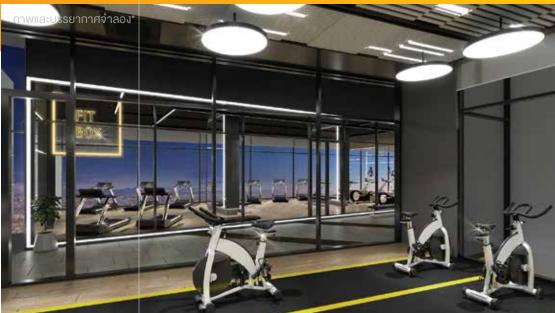

#### 24 HRS. SPORT VILLAGE – 7<sup>TH</sup> FLOOR

เต็มที่กับชีวิต.. บนพื้นที่ชั้น 7 กับ SPORT VILLAGE ที่ใหญ่ที่สุด แบ่งพื้นที่ตามรูปแบบการออกกำลังกาย ให้คุณได้เลือกได้แบบที่ใช่ ในแบบที่คุณต้องการ

ไม่ว่าจะเป็น CARDIO STUDIO สร้างสุงภาพ และเพิ่มระบบเผาผลาญได้เป็นอย่างดี หรือจะเป็น WEIGHT TRANING STUDIO ใช้พลังงาน กล้ามเนื้อใช้น้ำหนักเป็นแรงต้าน รวมทั้ง CYCLING STUDIO สตูดิโอปั่นจักรยานในร่ม เน้นการทำงาน ของหัวใจ และยังให้คุณสามารถตรวจมวลกล้ามเนื้อ ร่างกาย check up พัฒนาการความ fit & firm ได้ทุกวัน กับเครื่องวัดมวลกล้ามเนื้อ และ BMI หรือกนัดออกกำลังในรูปแบบซ้าๆ ก็มีพื้นที่สำหรับ YOGA และเครื่อง PILATES

The healthiest life starts on the 7<sup>th</sup> floor of the largest sport village. Each area is allocated for a different exercise. Choose the one you feel most comfortable with at your convenience.

Use the *CARDIO STUDIO* to help increase your metabolism, the *WEIGHT TRAINING STUDIO* to build muscle. Don't forget the *CYCLING STUDIO* to improve your cardiovascular, and finish your workout at the *YOGA & PILATES* area to increase balance in your health.

**CYCLING & CARDIO STUDIO** 

SPORT VILLAGE 650 SQ.M.

**CARDIO & WEIGHT TRAINING STUDIO** 

PILATES STUDIO

**BOXING STUDIO** 

SOCIAL LOUNGE A

Expersence the world wide view.

ที่ ROOFTOP ชั้นบนสุด กับ SKY LOUNGE ของทั้ง 2 อาคาร ไม่ว่าจะเป็นแบบ LUXURY บน อาคาร A หรือ MODERN CHIC บนอาคาร B ให้คุณเลือกบรรยากาศของการพักผ่อนได้ ตามต้องการ