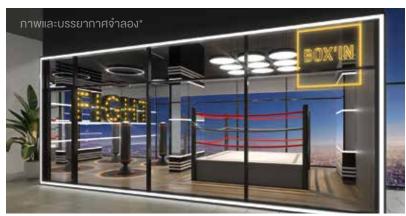

#### 24 HRS. SPORT VILLAGE – 7<sup>TH</sup> FLOOR

เต็มที่กับชีวิต.. บนพื้นที่ชั้น 7 กับ SPORT VILLAGE ที่ใหญ่ที่สุด แบ่งพื้นที่ตามรูปแบบการออกกำลังกาย ให้คุณได้เลือกได้แบบที่ใช่ ในแบบที่คุณต้องการ

ไม่ว่าจะเป็น CARDIO STUDIO สร้างสุงภาพ และเพิ่มระบบเผาผลาญได้เป็นอย่างดี หรือจะเป็น WEIGHT TRANING STUDIO ใช้พลังงาน กล้ามเนื้อใช้น้ำหนักเป็นแรงต้าน รวมทั้ง CYCLING STUDIO สตูดิโอปั่นจักรยานในร่ม เน้นการทำงาน ของหัวใจ และยังให้คุณสามารถตรวจมวลกล้ามเนื้อ ร่างกาย check up พัฒนาการความ fit & firm ได้ทุกวัน กับเครื่องวัดมวลกล้ามเนื้อ และ BMI หรือกนัดออกกำลังในรูปแบบซ้าๆ ก็มีพื้นที่สำหรับ YOGA และเครื่อง PILATES

เน้นออกกำลังกายแบบหนักๆ อย่าง

BOXING STUDIO ก็มีพร้อมด้วยสนามมวย
จำลองและจุด STANDING PUNCHING

และยังแบ่งความเป็นส่วนตัวด้วย STEAM ROOM แยกชายหญิงพร้อม LOCKER เก็บของ ครบครับในทุกสิ่ง เหมือนกับยก FITNESS ดีๆ มาไว้ใกล้ๆ คุณ

The healthiest life starts on the 7<sup>th</sup> floor of the largest sport village. Each area is allocated for a different exercise. Choose the one you feel most comfortable with at your convenience.

Use the *CARDIO STUDIO* to help increase your metabolism, the *WEIGHT TRAINING STUDIO* to build muscle. Don't forget the *CYCLING STUDIO* to improve your cardiovascular, and finish your workout at the *YOGA & PILATES* area to increase balance in your health.

If you are a fan of hard-core training, the *BOXING STUDIO* and the *STANDING PUNCHING* area are waiting for you.

Privacy plays an important role here too.
The divided *STEAM ROOM* offers his & hers area along with a modern locker room.
In short, it's like having a pro fitness gym at your doorstep.

**CYCLING & CARDIO STUDIO** 

SPORT VILLAGE 650 SQ.M.

**CARDIO & WEIGHT TRAINING STUDIO** 

PILATES STUDIO

**BOXING STUDIO** 

SOCIAL LOUNGE A

Expersence the world wide view.

ที่ ROOFTOP ชั้นบนสุด กับ SKY LOUNGE ของทั้ง 2 อาคาร ไม่ว่าจะเป็นแบบ LUXURY บน อาคาร A หรือ MODERN CHIC บนอาคาร B ให้คุณเลือกบรรยากาศของการพักผ่อนได้ ตามต้องการ