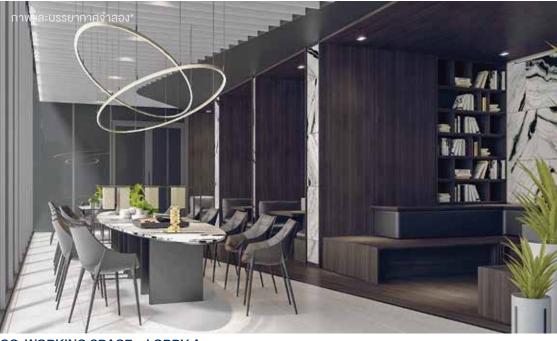

GARDEN+JOGGING TRACK

CHIT CHAT CORNER - LOBBY A

LOBBY A

CHIT CHAT CORNER - LOBBY

มากกว่า...พื้นที่การอยู่อาศัย ด้วยการออกแบบตกแต่งภายในโครงการ แบบ Modern Luxury โปร่งโล่งสบาย ด้วยโกงอาคารสูงถึง 3.50 เมตร

กับพื้นที่ใช้สอยที่พร้อมรองรับการทำงาน ถูกออกแบบไว้เป็นตอบโจทย์ในทุกส่วน ไม่ว่าจะเป็นการทำงานในมุมส่วนตัว HANG OUT กลุ่มเพื่อน ที่ SOCIAL LOUNGE & CHIT CHAT CORNER รวมถึงพื้นที่ CO-WORKING SPACE หรือจะนัดพูดคุยธุรกิจ ใน BUSINESS ROOM ที่มาพร้อมอุปกรณ์ ในการประชุมแบบครบครันรวมถึง FREE WIFI ทั่วพื้นที่ส่วนกลาง

สะดวกยิ่งกว่า.. ด้วยการใส่ใจการอยู่อาศัยอย่างแท้จริง ด้วย VENDING & WASHING MACHINE ทั้งตู้กดน้ำ สิ่งอำนวยความสะดวก 24-Hrs LAUNDRY ครบครัน More than just an area for living, it's a space for life. With modern luxury decorations, we enhanced the spaciousness with a 3.5-meter high lobby.

The workspace is designed to be both flexible and practical.
Whether it's a fun hangout with friends at the SOCIAL LOUNGE & CHIT CHAT CORNER, or an important business meeting at the CO-WORKING SPACE/BUSINESS ROOM you will stay connected with the complimentary Wi-Fi in all common areas.

Convenience made real, with the 24-hour facilities like Vending & Washing Machines.

CO-WORKING SPACE - LOBBY A

Co-working
Co-inspring
Co-succeeding

ให้ชีวิต FIT & FIRM ควบคู่ไปกับการพักผ่อนได้ในทุกวันกับ สระว่ายน้ำ 3 สระ