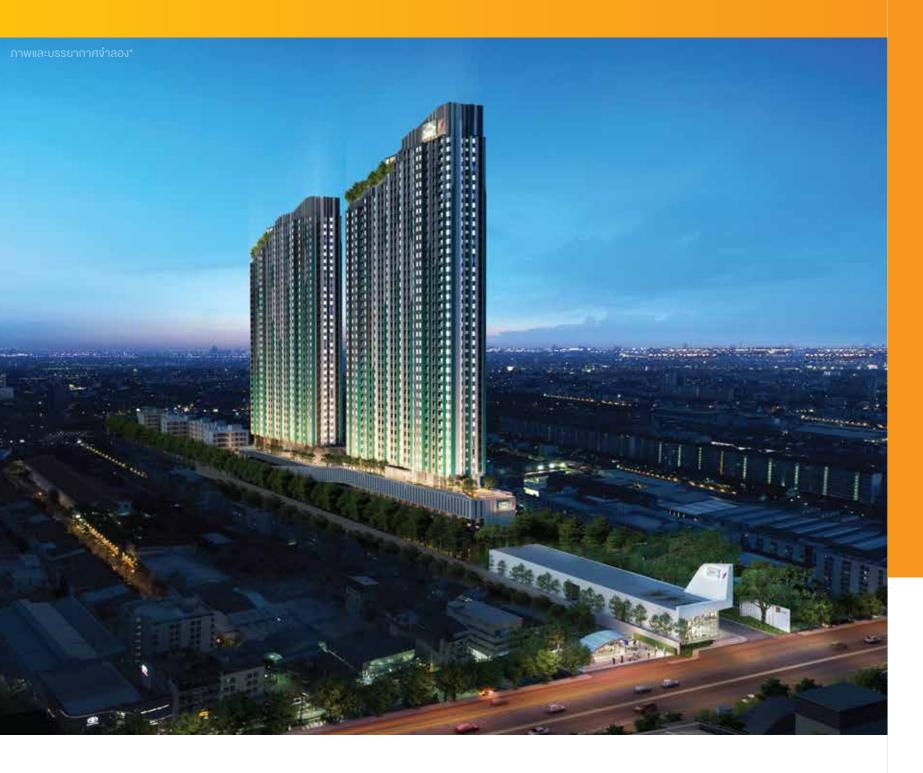

#### PROJECT DETAIL

| Project Name | นิช โมโน รามคำแหง<br>NICHE MONO RAMKHAMHAENG                                                                                                                                                                 |
|--------------|--------------------------------------------------------------------------------------------------------------------------------------------------------------------------------------------------------------|
| Developer    | บริษัท เสนา เอชเอชพี 7 จำกัด<br>SENA HHP7 Co.,Ltd                                                                                                                                                            |
| Location     | ถนนรามคำแหง (ระหว่างซอยรามคำแหง 36 และ 36/1)<br>Ramkhamhaeng Rd. (Between Ramkhamhaeng Soi 36 and 36/1)                                                                                                      |
| Land Area    | 6,033 ตารางวา (15-0-33 ไร่)<br>6,033 Sq.Wa (15-0-33 Rais)                                                                                                                                                    |
| Project Type | คอนโดมิเนียมแบบ High Rise 1 อาคาร 2 ทาวเวอร์ สูง 37 และ 33 ชั้น<br>High Rise Residential Condominium with 1 Building 2 Towers (37 & 33 Storey)                                                               |
|              | คอนโดมิเนียมแบบ Low Rise สูง 7 ชั้น จำนวน 3 อาคาร<br>Low Rise Residential Condominium with 3 Buildings (7 Storey)                                                                                            |
|              | อาคารจอดรถสูง 5 ชั้น จำนวน 1 อาคาร<br>5-Storey Parking Building                                                                                                                                              |
| Room Type    | 1 ห้องนอน ขนาด 28.0 - 31.0 ตร.ม.<br>1 ห้องนอน พลัส ขนาด 33.5 - 38.0 ตร.ม.<br>2 ห้องนอน ขนาด 45.0 - 51.0 ตร.ม.<br>1 Bedroom 28.0 - 31.0 Sq.m<br>1 Bedroom Plus 33.5 - 38.0 Sq.m<br>2 Bedroom 45.0 - 51.0 Sq.m |
| Total Unit   | ห้องชุดเพื่อพักอาศัย 1,698 ยูนิต พร้อมห้องชุดเพื่อการพาณิชย์ (ร้านค้า) 9 ยูนิต<br>Residential 1,698 units, Commercial 9 units                                                                                |
| Parking      | จำนวนที่จอดรถ 51% (รวมซ้อนคัน)<br>Tower A,B ประมาณ 47%<br>Building C, D, E ประมาณ 70%<br>51% Parking Lot<br>- High rise 47%<br>- Low rise 70%                                                                |

#### NICHE MONO RAMKHAMHAENG

เพราะเวลาในการใช้ชีวิต ของแต่ละคนไม่เท่ากัน...

นิช โมโน รามคำแหง เราออกแบบพื้นที่สำหรับการใช้ชีวิต ที่ทุกตารางเมตรออกแบบมาอย่างลงตัว

ให้ทกคน... ได้ทำในสิ่งที่ชอบ ในเวลาที่ใช่ กับ Sport Village 24 ชม. ใช้ชีวิต Active เต็มที่ กับส่วนกลางขนาดใหญ่กว่า 6.5 ไร่ ที่ใหญ่ที่สุดในย่านรามคำแหง พร้อมกิจกรรมที่หลากหลาย ตอบโจทย์ทุกสไตล์การใช้ชีวิต

Niche MONO Ramkhamhaeng We thoughtfully designed this space for living, and to make every inch meet your needs.

Everyone can do what they want when they want. The Sports Village offers a 24-hour workout facility to maximize your active lifestyle. This includes a 6.5 rais common area, which is the largest in the Ramkhamhaeng neighborhood. Go out or stay in, and live your life in your style.