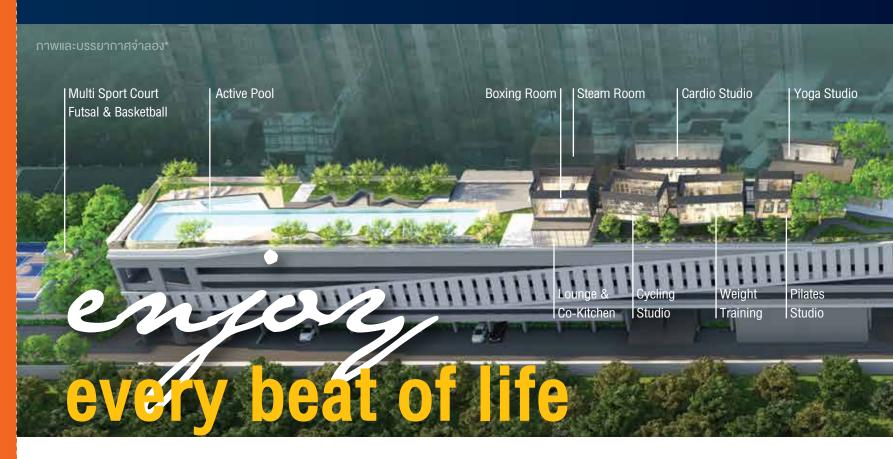

#### 24 HRS. SPORT VILLAGE – 7<sup>TH</sup> FLOOR

เต็มที่กับชีวิต.. บนพื้นที่ชั้น 7 กับ SPORT VILLAGE ที่ใหญ่ที่สุด แบ่งพื้นที่ตามรูปแบบการออกกำลังกาย ให้คุณได้เลือกได้แบบที่ใช่ ในแบบที่คุณต้องการ

ไม่ว่าจะเป็น CARDIO STUDIO สร้างสุงภาพ และเพิ่มระบบเผาผลาญได้เป็นอย่างดี หรือจะเป็น WEIGHT TRANING STUDIO ใช้พลังงาน กล้ามเนื้อใช้น้ำหนักเป็นแรงต้าน รวมทั้ง CYCLING STUDIO สตูดิโอปั่นจักรยานในร่ม เน้นการทำงาน ของหัวใจ และยังให้คุณสามารถตรวจมวลกล้ามเนื้อ ร่างกาย check up พัฒนาการความ fit & firm ได้ทุกวัน กับเครื่องวัดมวลกล้ามเนื้อ และ BMI หรือกนัดออกกำลังในรูปแบบซ้าๆ ก็มีพื้นที่สำหรับ YOGA และเครื่อง PILATES

เน้นออกกำลังกายแบบหนักๆ อย่าง

BOXING STUDIO ก็มีพร้อมด้วยสนามมวย
จำลองและจุด STANDING PUNCHING

และยังแบ่งความเป็นส่วนตัวด้วย STEAM ROOM แยกชายหญิงพร้อม LOCKER เก็บของ ครบครับในทุกสิ่ง เหมือนกับยก FITNESS ดีๆ มาไว้ใกล้ๆ คุณ

The healthiest life starts on the 7<sup>th</sup> floor of the largest sport village. Each area is allocated for a different exercise. Choose the one you feel most comfortable with at your convenience.

Use the *CARDIO STUDIO* to help increase your metabolism, the *WEIGHT TRAINING STUDIO* to build muscle. Don't forget the *CYCLING STUDIO* to improve your cardiovascular, and finish your workout at the *YOGA & PILATES* area to increase balance in your health.

If you are a fan of hard-core training, the *BOXING STUDIO* and the *STANDING PUNCHING* area are waiting for you.

Privacy plays an important role here too.
The divided *STEAM ROOM* offers his & hers area along with a modern locker room.
In short, it's like having a pro fitness gym at your doorstep.

**CYCLING & CARDIO STUDIO** 

SPORT VILLAGE 650 SQ.M.

**CARDIO & WEIGHT TRAINING STUDIO** 

PILATES STUDIO

**BOXING STUDIO** 

SOCIAL LOUNGE A

Expersence the world wide view.

ที่ ROOFTOP ชั้นบนสุด กับ SKY LOUNGE ของทั้ง 2 อาคาร ไม่ว่าจะเป็นแบบ LUXURY บน อาคาร A หรือ MODERN CHIC บนอาคาร B ให้คุณเลือกบรรยากาศของการพักผ่อนได้ ตามต้องการ