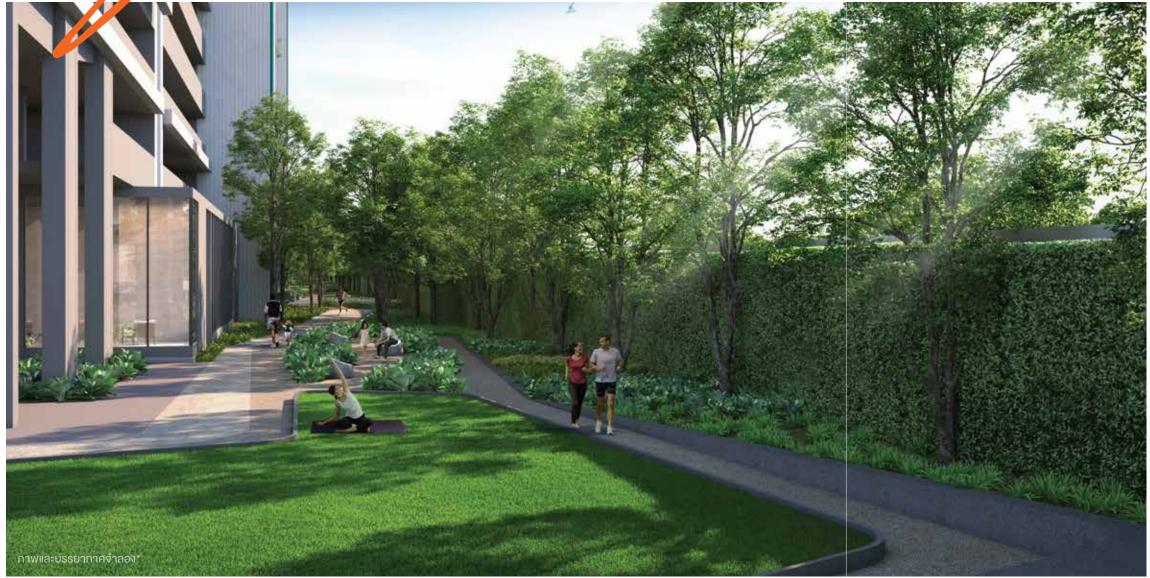

#### กับ *LARGE GREENERY SPACE*

สวนส่วนกลางขนาดใหญ่ ถูกรายล้อมไปด้วย พื้นที่สีเขียวรอบโครงการ ทั้งภายล่างตัวอาคาร รวมถึงพื้นที่ส่วนกลาง ทั้งส่วนออกกำลังกาย พื้นที่พักผ่อนบนอาคาร ให้ทุกคนได้ใช้ชีวิต.. ใกล้ชิดธรรมชาติได้มากกว่าเคย

#### With the LARGE GREENERY SPACE,

an extensive common garden provides green area all over. Live a little bit closer to nature from the building lobby to the common area, and from the exercise section to the relaxation zone.