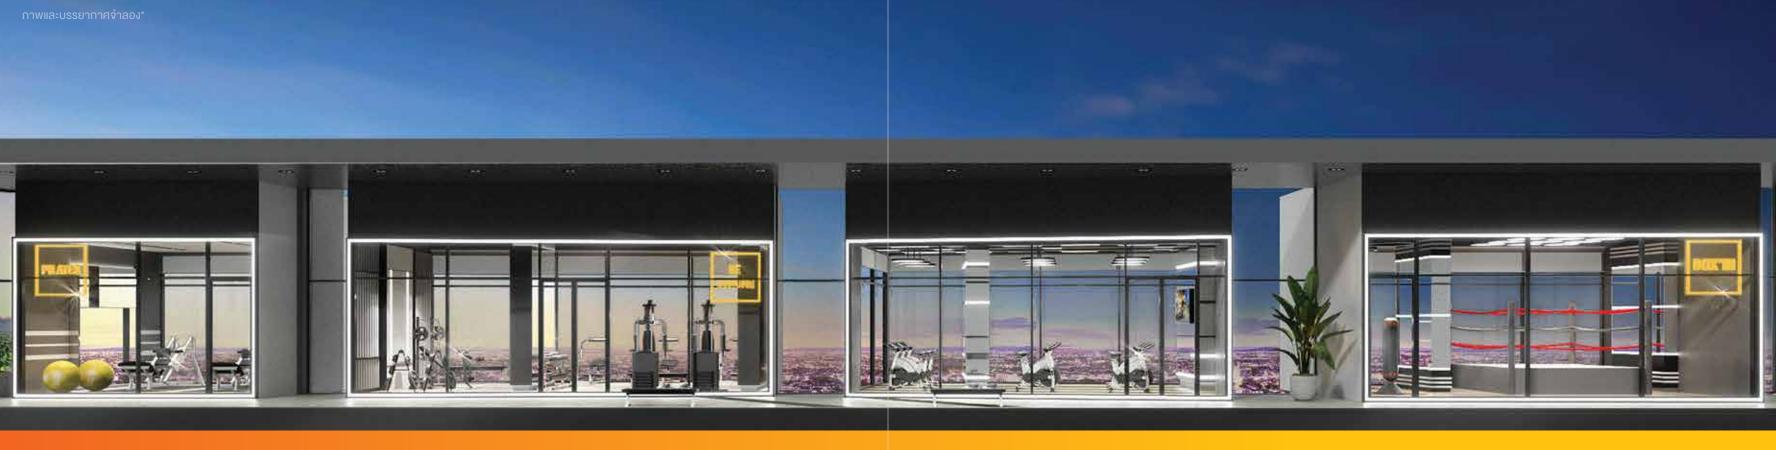

#### 24 HRS. SPORT VILLAGE – 7<sup>TH</sup> FLOOR

เต็มที่กับชีวิต.. บนพื้นที่ชั้น 7 กับ SPORT VILLAGE ที่ใหญ่ที่สุด แบ่งพื้นที่ตามรูปแบบการออกกำลังกาย ให้คุณได้เลือกได้แบบที่ใช่ ในแบบที่คุณต้องการ

ไม่ว่าจะเป็น CARDIO STUDIO สร้างสุงภาพ และเพิ่มระบบเผาผลาญได้เป็นอย่างดี หรือจะเป็น WEIGHT TRANING STUDIO ใช้พลังงาน กล้ามเนื้อใช้น้ำหนักเป็นแรงต้าน รวมทั้ง CYCLING STUDIO สตูดิโอปั่นจักรยานในร่ม เน้นการทำงาน ของหัวใจ และยังให้คุณสามารถตรวจมวลกล้ามเนื้อ ร่างกาย check up พัฒนาการความ fit & firm ได้ทุกวัน กับเครื่องวัดมวลกล้ามเนื้อ และ BMI หรือกนัดออกกำลังในรูปแบบซ้าๆ ก็มีพื้นที่สำหรับ YOGA และเครื่อง PILATES

เน้นออกกำลังกายแบบหนักๆ อย่าง

BOXING STUDIO ก็มีพร้อมด้วยสนามมวย
จำลองและจุด STANDING PUNCHING

และยังแบ่งความเป็นส่วนตัวด้วย STEAM ROOM แยกชายหญิงพร้อม LOCKER เก็บของ ครบครับในทุกสิ่ง เหมือนกับยก FITNESS ดีๆ มาไว้ใกล้ๆ คุณ

The healthiest life starts on the 7<sup>th</sup> floor of the largest sport village. Each area is allocated for a different exercise. Choose the one you feel most comfortable with at your convenience.

Use the *CARDIO STUDIO* to help increase your metabolism, the *WEIGHT TRAINING STUDIO* to build muscle. Don't forget the *CYCLING STUDIO* to improve your cardiovascular, and finish your workout at the *YOGA & PILATES* area to increase balance in your health.

If you are a fan of hard-core training, the *BOXING STUDIO* and the *STANDING PUNCHING* area are waiting for you.

Privacy plays an important role here too.
The divided *STEAM ROOM* offers his & hers area along with a modern locker room.
In short, it's like having a pro fitness gym at your doorstep.

**CYCLING & CARDIO STUDIO** 

SPORT VILLAGE 650 SQ.M.

**CARDIO & WEIGHT TRAINING STUDIO** 

PILATES STUDIO

**BOXING STUDIO** 

SOCIAL LOUNGE A

Expersence the world wide view.

ที่ ROOFTOP ชั้นบนสุด กับ SKY LOUNGE ของทั้ง 2 อาคาร ไม่ว่าจะเป็นแบบ LUXURY บน อาคาร A หรือ MODERN CHIC บนอาคาร B ให้คุณเลือกบรรยากาศของการพักผ่อนได้ ตามต้องการ