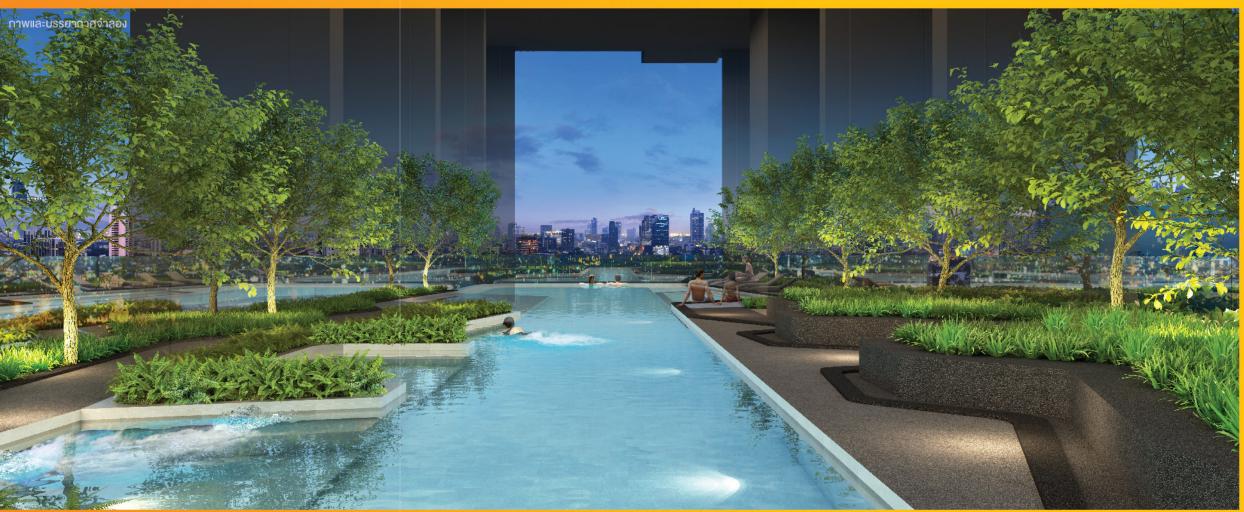

สระว่ายน้ำเต็มรูปแบบ ทั้ง *PASSIVE ZONE* ที่เน้นการพักผ่อน ด้วยการออกแบบ *WATER FEATURE* แบบเล่นระดับ ให้ความเป็นส่วนตัว กับ *JACUZZI* และผ่อนคลายกับวิวเมือง ฝั่งตะวันออกที่ *SUN DECK*..รับแดด เพิ่มพลังงานที่ดีได้ในทุกเช้า

หรือต้องการออกกำลังกายแบบ ACTIVE ไปกับ *LAP POOL* ความยาว 50 เมตร พร้อมแบ่งพื้นที่สำหรับเด็กๆ ที่ *KID POOL* กับพื้นที่นั่ง พักผ่อน *SHALLOW POND* ในทิศตะวันตก เปิดรับวิวเมืองมุมกว้าง ให้การออกกำลังกาย มีความสุขมากกว่าที่เคย..

Live fit and Live Firm

Relaxation is also in the equation with our three pools.

The complete pool in the *PASSIVE ZONE* comes with a *WATER FEATURE DESIGN*. Add more privacy to your me time at the *JACUZZI ZONE*. Also, enjoy the cityscape from the east at the *SUN DECK*, and take in the vibrancy from the sunrise every morning.

Stay busy in the Active Zone with the 50-meter long *LAP POOL*, and let your little ones have fun at the *KID POOL*. Then chill out at the *SHALLOW POND* complete with western views of the city. Make exercise enjoyable again.

**RELAX POOL 30 M.** 

PASSIVE POOL 30 M.

**ACTIVE POOL 50 M.** 