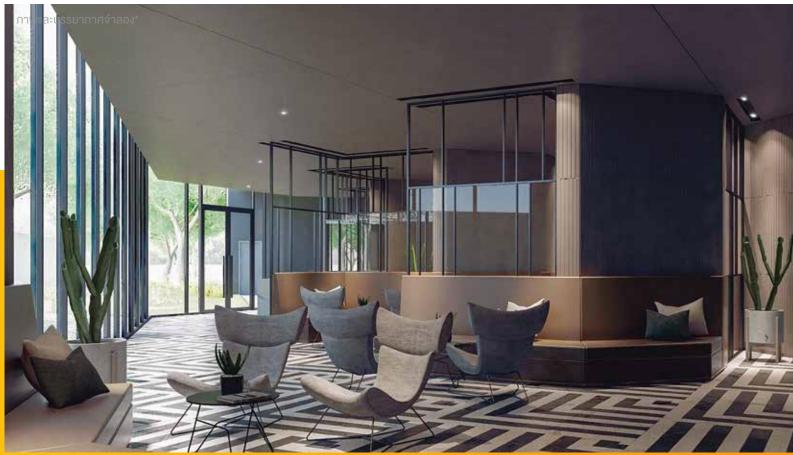

GARDEN+JOGGING TRACK

CHIT CHAT CORNER - LOBBY A

LOBBY A

CHIT CHAT CORNER - LOBBY

มากกว่า...พื้นที่การอยู่อาศัย ด้วยการออกแบบตกแต่งภายในโครงการ แบบ Modern Luxury โปร่งโล่งสบาย ด้วยโกงอาคารสูงถึง 3.50 เมตร

กับพื้นที่ใช้สอยที่พร้อมรองรับการทำงาน ถูกออกแบบไว้เป็นตอบโจทย์ในทุกส่วน ไม่ว่าจะเป็นการทำงานในมุมส่วนตัว HANG OUT กลุ่มเพื่อน ที่ SOCIAL LOUNGE & CHIT CHAT CORNER รวมถึงพื้นที่ CO-WORKING SPACE หรือจะนัดพูดคุยธุรกิจ ใน BUSINESS ROOM ที่มาพร้อมอุปกรณ์ ในการประชุมแบบครบครันรวมถึง FREE WIFI ทั่วพื้นที่ส่วนกลาง

สะดวกยิ่งกว่า.. ด้วยการใส่ใจการอยู่อาศัยอย่างแท้จริง ด้วย VENDING & WASHING MACHINE ทั้งตู้กดน้ำ สิ่งอำนวยความสะดวก 24-Hrs LAUNDRY ครบครัน More than just an area for living, it's a space for life. With modern luxury decorations, we enhanced the spaciousness with a 3.5-meter high lobby.

The workspace is designed to be both flexible and practical.
Whether it's a fun hangout with friends at the SOCIAL LOUNGE & CHIT CHAT CORNER, or an important business meeting at the CO-WORKING SPACE/BUSINESS ROOM you will stay connected with the complimentary Wi-Fi in all common areas.

Convenience made real, with the 24-hour facilities like Vending & Washing Machines.

CO-WORKING SPACE - LOBBY A

Co-working
Co-inspring
Co-succeeding

ให้ชีวิต FIT & FIRM ควบคู่ไปกับการพักผ่อนได้ในทุกวันกับ สระว่ายน้ำ 3 สระ