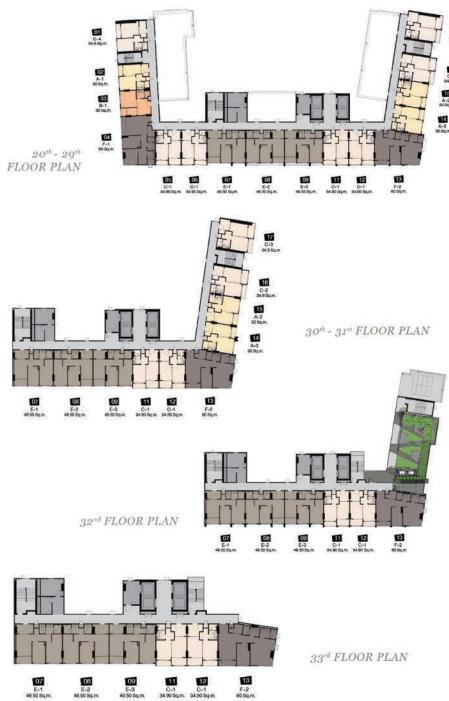

## Project Information

ชื่อโครงการ นิช โมโน เจริญนคร

พู้พัฒนาโครงการ เสนา เอชเอชพี5

ประเภทโครงการ คอนโดมิเบียม พักอาศัย สูง 36 ชั้น

ขนาดพื้นที่โครงการ 3-1-86.7 ไร่ - 1 อาคาร

จ่านวนยูนิต 537 ห้องพักอาศัย + 2 ร้านค้า

จำนวนที่จอดรถ 60% (รวมช้อนคัน)

คาดว่าจะแล้วเสร็จ ปลายปี 2563

PROJECT NAME NICHE MONO CHAROEN NAKORN

DEVELOPER SENA HHP5

PROJECT TYPE High Rise Residential Condominium

with 36 Stores

PROJECT AREA 3-1-86.7 Rais - 1 Building

NUMBER OF UNIT 537 Residential Units and 2 Retail Shop.

PARKING SPACE 60% Parking Lots

EXPECTED Q4/2 COMPLETION