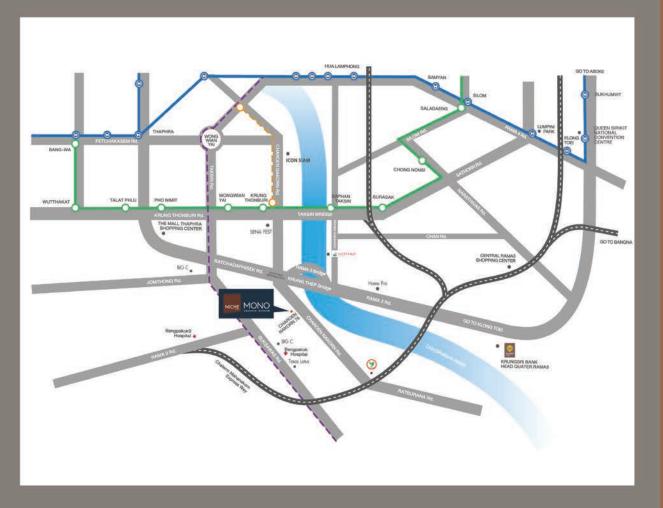

#### มีเวลาใช้ชีวิต..ได้มากกว่าที่เคย

จากพื้นที่ใจกลางเมืองก็สงบกว่า ใกล้แหล่งอำนวยความส:ดวก รวมทั้งการคมนาคมด้วยรถไฟฟ้าสาธารณ: พร้อมธายล้อมด้วยโรงเรียน โรงพยาบาลชั้นนำ แล:ห้างสรรพสืนค้า

More free-time to chill out than ever.

By located at the peaceful area
but close to many facilities,
accommodations,
public transportation,
schools, hospitals,
and department stores
in downtown Ranakok area

| BIG C ราษฎร์บูรณะ      | 3.1 nu. |
|------------------------|---------|
| เสนาเฟสท์              | 3.6 nu. |
| เดอ:มอลล์ riาพร:       | 3.9 nu. |
| ไอกอนสยาม              | 5.8 nu. |
| เซ็นทรัล พระราม 3      | 8.6 nu. |
| ดลาดดาวค:นอง           |         |
| รพ.สมิติเวช ธนบุรี     | 2.3 nu. |
| BTS ตลาดพลู            | 2.6 nu  |
| BTS กรุงธนบุรี         | 4.2 NU. |
| สำนักงานเขตธนบุรี      | 4.5 nu. |
| รพ.ตากสิน              | 4.9 กม. |
| ss.นานาชาติ SHREWSBURY | 4.0 nu. |
| ธร.ศึกษานาธี           | 4.6 NU. |
| รร.อัสสัมชัณ           | 5.6 NU. |
| ธร.กรุงเทพคริสเตียน    | 6.1 NU. |
| มหาวักยาลัยสยาม        | 7.3 nu. |
|                        |         |