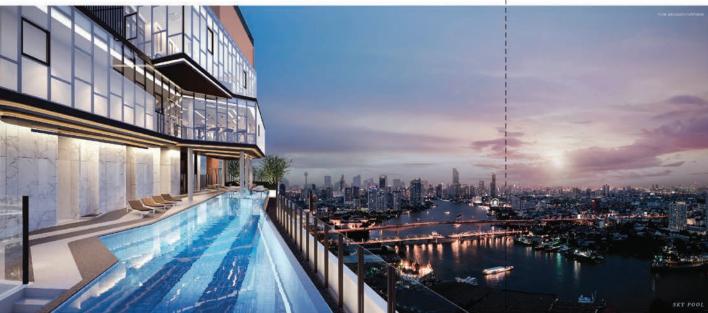

# The completed facilities offer more than one good look.

Fitness พร้อมอุปกรณ์ออกกำลังกายครบครับ และแยกโชน สำหรับชาย หณิง ให้กุกวันเป็นวัน Fit & Firm กับวิวเมืองแบบ Panorama บนชั้น 35

บนชั้น 34 กับพื้นที่ส่วนกลาง ที่มีทั้งสระว่ายน้ำวิวเมือง ทอดยาวไปสุดโค้งแม่น้ำเจ้าพระยา หรือจะออกกำลังกายแบบพักพ่อนในวันสบายๆ ทีบ Therapy Pool และ Water Park Equipment ใน Kid Pool รวมทั้ง Steam Room แบบครบวงจร ให้การใช้ชีวิต... ลงตัวได้เสมอ

> Fulfil your life. Create an endless happiness.

The fully equipped fitness center with a city panorama scenery is located on the 35<sup>th</sup> floor including a separated men's and women's zone

While a common area on the 34<sup>th</sup> floor is including a first-class Chaopraya river view swimming pool, together with a Therapy Pool, Water Park Equipment (in kids' pool), and a Steam Room to complete your everyday life.