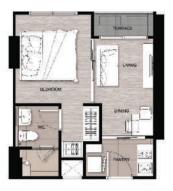

## Room Expe

A 1BED 30 SQ.M.

**B** 1BED 30 SQ.M.

C 1BED 34.9 SQ.M.

**D** 1BED 40 SQ.M.

**E** 2BEDS 1BATH 49.5 SQ.M.

*F*2BEDS 2BATHS
60 SQ.M.