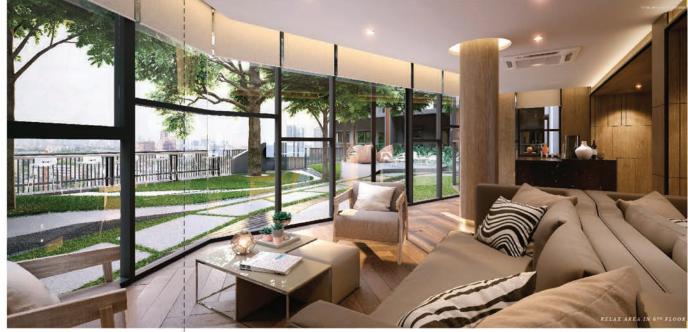

# The completed facilities offer more than one good look.

Fitness พร้อมอุปกรณ์ออกกำลังกายครบครับ และแยกโชน สำหรับชาย หณิง ให้กุกวันเป็นวัน Fit & Firm กับวิวเมืองแบบ Panorama บนชั้น 35

บนชั้น 34 กับพื้นที่ส่วนกลาง ที่มีทั้งสระว่ายน้ำวิวเมือง ทอดยาวไปสุดโค้งแม่น้ำเจ้าพระยา หรือจะออกกำลังกายแบบพักพ่อนในวันสบายๆ ทีบ Therapy Pool และ Water Park Equipment ใน Kid Pool รวมทั้ง Steam Room แบบครบวงจร ให้การใช้ชีวิต... ลงตัวได้เสมอ

> Fulfil your life. Create an endless happiness.

The fully equipped fitness center with a city panorama scenery is located on the 35<sup>th</sup> floor including a separated men's and women's zone

While a common area on the 34<sup>th</sup> floor is including a first-class Chaopraya river view swimming pool, together with a Therapy Pool, Water Park Equipment (in kids' pool), and a Steam Room to complete your everyday life.