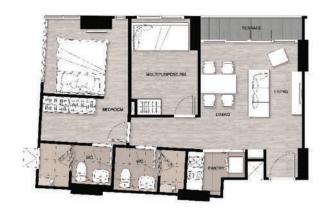

## Room Expe

A 1BED 30 SQ.M.

**B** 1BED 30 SQ.M.

C 1BED 34.9 SQ.M.

**D** 1BED 40 SQ.M.

**E** 2BEDS 1BATH 49.5 SQ.M.

*F*2BEDS 2BATHS
60 SQ.M.