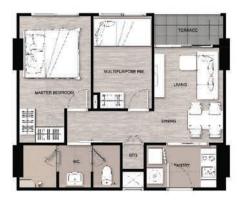

## Room Expe

A 1BED 30 SQ.M.

**B** 1BED 30 SQ.M.

C 1BED 34.9 SQ.M.

**D** 1BED 40 SQ.M.

**E** 2BEDS 1BATH 49.5 SQ.M.

*F*2BEDS 2BATHS
60 SQ.M.