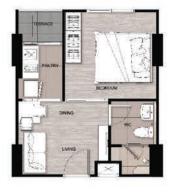

## Room Expe

A 1BED 30 SQ.M.

**B** 1BED 30 SQ.M.

C 1BED 34.9 SQ.M.

**D** 1BED 40 SQ.M.

**E** 2BEDS 1BATH 49.5 SQ.M.

*F*2BEDS 2BATHS
60 SQ.M.