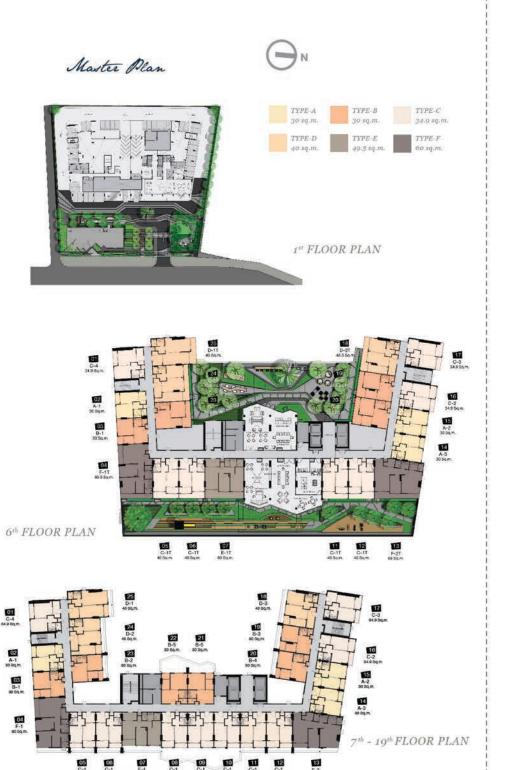

## Project Information

ชื่อโครงการ นิช โมโน เจริญนคร

พู้พัฒนาโครงการ เสนา เอชเอชพี5

ประเภทโครงการ คอนโดมิเบียม พักอาศัย สูง 36 ชั้น

ขนาดพื้นที่โครงการ 3-1-86.7 ไร่ - 1 อาคาร

จ่านวนยูนิต 537 ห้องพักอาศัย + 2 ร้านค้า

จำนวนที่จอดรถ 60% (รวมช้อนคัน)

คาดว่าจะแล้วเสร็จ ปลายปี 2563

PROJECT NAME NICHE MONO CHAROEN NAKORN

DEVELOPER SENA HHP5

PROJECT TYPE High Rise Residential Condominium

with 36 Stores

PROJECT AREA 3-1-86.7 Rais - 1 Building

NUMBER OF UNIT 537 Residential Units and 2 Retail Shop.

PARKING SPACE 60% Parking Lots

EXPECTED Q4/2 COMPLETION