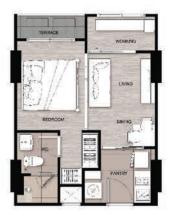

## Room Expe

A 1BED 30 SQ.M.

**B** 1BED 30 SQ.M.

C 1BED 34.9 SQ.M.

**D** 1BED 40 SQ.M.

**E** 2BEDS 1BATH 49.5 SQ.M.

*F*2BEDS 2BATHS
60 SQ.M.