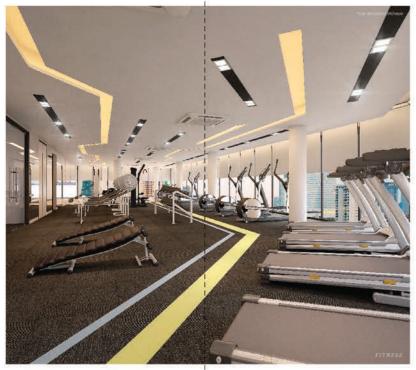

# The completed facilities offer more than one good look.

Fitness พร้อมอุปกรณ์ออกกำลังกายครบครับ และแยกโชน สำหรับชาย หณิง ให้กุกวันเป็นวัน Fit & Firm กับวิวเมืองแบบ Panorama บนชั้น 35

บนชั้น 34 กับพื้นที่ส่วนกลาง ที่มีทั้งสระว่ายน้ำวิวเมือง ทอดยาวไปสุดโค้งแม่น้ำเจ้าพระยา หรือจะออกกำลังกายแบบพักพ่อนในวันสบายๆ ทีบ Therapy Pool และ Water Park Equipment ใน Kid Pool รวมทั้ง Steam Room แบบครบวงจร ให้การใช้ชีวิต... ลงตัวได้เสมอ

> Fulfil your life. Create an endless happiness.

The fully equipped fitness center with a city panorama scenery is located on the 35<sup>th</sup> floor including a separated men's and women's zone

While a common area on the 34<sup>th</sup> floor is including a first-class Chaopraya river view swimming pool, together with a Therapy Pool, Water Park Equipment (in kids' pool), and a Steam Room to complete your everyday life.