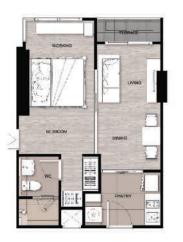

## Room Expe

A 1BED 30 SQ.M.

**B** 1BED 30 SQ.M.

C 1BED 34.9 SQ.M.

**D** 1BED 40 SQ.M.

**E** 2BEDS 1BATH 49.5 SQ.M.

*F*2BEDS 2BATHS
60 SQ.M.