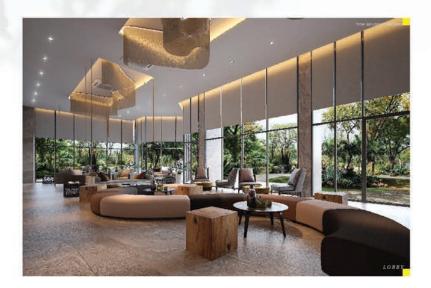

เชื่อมต่อพื้นที่สีเขียวภายนอกสู่ภายใน ด้วย Double Lobby เพดานสูง ที่ให้ความโปร่งโล่ง พร้อม Nursing Room with First-Aid รองรับทุกรูปแบบการใช้ชีวิต

เพื่อทุกความสุข...เกิดขึ้นด้วยกันที่นี่

From the fantastic design to the most beautiful memories of the next chapter of your life.

The double high ceiling lobby has linked an outside green space to an inside atmospheric experience.

Together with the nursing room is equipped with the first-aid kit that prompt to support in any component of living.