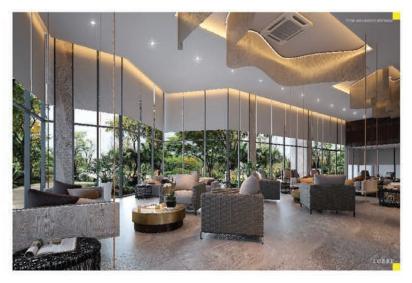

เชื่อมต่อพื้นที่สีเขียวภายนอกสู่ภายใน ด้วย Double Lobby เพดานสูง ที่ให้ความโปร่งโล่ง พร้อม Nursing Room with First-Aid รองรับทุกรูปแบบการใช้ชีวิต

เพื่อทุกความสุข...เกิดขึ้นด้วยกันที่นี่

From the fantastic design to the most beautiful memories of the next chapter of your life.

The double high ceiling lobby has linked an outside green space to an inside atmospheric experience.

Together with the nursing room is equipped with the first-aid kit that prompt to support in any component of living.