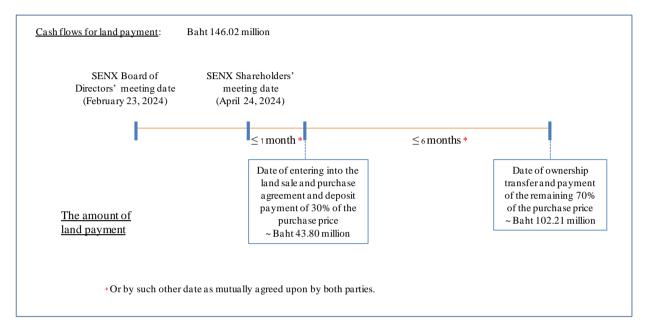

## Tentative schedule for entering into the transaction

<u>Notes</u> \* SENX will sign the land sale and purchase agreement within one month from the date of obtaining approval for the land purchase from the 2024 Annual General Meeting of Shareholders which will be held on April 24, 2024 or such other date as mutually agreed upon by both parties.

\*\* SENX will transfer the land ownership within six months from the date of signing the land sale and purchase agreement or such other date as mutually agreed upon by both parties.

Price settlement: SENX shall pay to Sinsap Thanya 30% of the sale and purchase price, equivalent to Baht 43.80 million, on the date of signing of the sale and purchase agreement, within one month from the date of obtaining approval from the 2024 Annual General Meeting of Shareholders or such other date as mutually agreed upon by both parties, and the remaining 70% of the sale and purchase price, equivalent to Baht 102.22 million, on the date of Sinsap Thanya's registration of land ownership transfer to SENX, within six months from the date of signing of the sale and purchase agreement or such other date as mutually agreed upon by both parties.