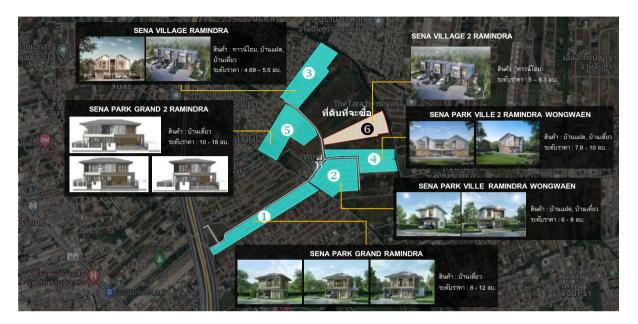

to present, comprising residential projects as follows: (1) Sena Park Grand Ramindra project, a single house project priced in a range of Baht 8-12 million/unit, (2) Sena Park Ville Ramindra project, a twin house and single house project priced in a range of Baht 6-8 million/unit, (3) Sena Village Ramindra project, a townhome, twin house and single house project priced in a range of Baht 4.69-5.5 million/unit, (4) Sena Park Ville 2 Ramindra project, a twin house and single house project priced in a range of Baht 7.9-10 million/unit, and (5) Sena Park Grand 2 Ramindra project, a single house project priced in a range of Baht 10-18 million/unit. Hence, the Company has opted to develop a new project continuously from those in the existing location, capitalizing on the advantages of product diversity and price variations within the same area. It is the same location as the existing projects of the Group that accommodate a large number of completed houses and residents in good environment and community atmosphere, thus being able to attract customers, encourage their visits and stimulate their decision-making to purchase housing units in the Company's project. Moreover, the continuous development of projects in the same area will allow the Company to more easily and conveniently manage the project. It can save costs on the shared external facilities with other projects and ultimately reduce the project's unit cost.