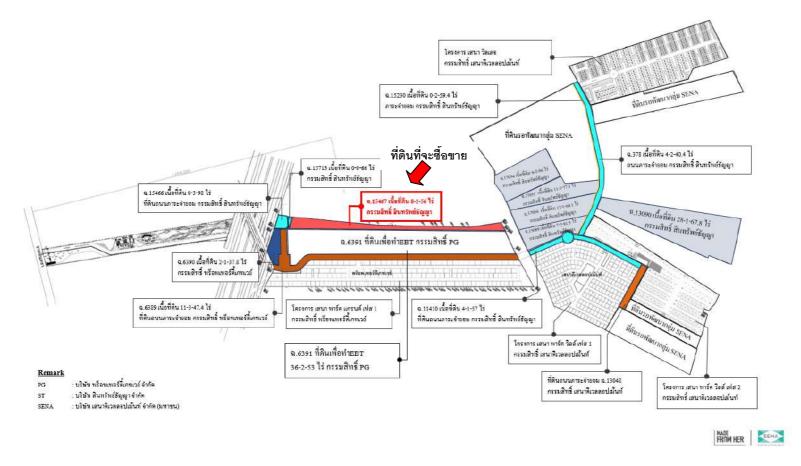

## Transaction 1 SENX's purchase of land from Sinsap Thanya

SENX will purchase from Sinsap Thanya a plot of land under title deed No. 15467 with a total area of 8-2-56 rai or 3,456 square wah, located in the front area of Sena Park Residences Project, Ram Inthra. Its objective is to integrate such land with the adjacent land plot with an area of 36-2-53 rai to be obtained by SENX through the entire business transfer (EBT) from PG, making up a combined area of 45-1-9 rai or 18,109 square wah for SENX's development of a premium housing project. This will facilitate the project planning for overall value enhancement and higher proportion of the saleable space to total project space, and enable a project layout that can accommodate additional housing units. This project will be SENX's expansion of its horizontal housing portfolio into the premium housing market for the first time according to its business plan.

## **1.1.1** Nature of the transaction

SENX intends to purchase one plot of land from Sinsap Thanya, located in Sena Park Residences Project, Khanna Yao Sub-district, Khanna Yao District, Bangkok under the title deed No. 15467 and with a total area of 8-2-56 rai or 3,456 square wah, together with the right of servitude to provide access to the said land,<sup>1</sup> at a total price of Baht 146,016,000 or Baht 42,250 per square wah.

## **1.1.5** Details of asset being acquired

| Type of asset                        | Vacant land together with the right of servitude to provide access to such land                                                                                                                                                                                                                                                                                                                                                                      |  |  |  |
|--------------------------------------|------------------------------------------------------------------------------------------------------------------------------------------------------------------------------------------------------------------------------------------------------------------------------------------------------------------------------------------------------------------------------------------------------------------------------------------------------|--|--|--|
| Location                             | Located adjacent to a road in Sena Park Residences Project,<br>Kanchanaphisek Frontage Road, Khanna Yao Sub-district, Khanna<br>Yao District, Bangkok                                                                                                                                                                                                                                                                                                |  |  |  |
| Title deed No.                       | 15467                                                                                                                                                                                                                                                                                                                                                                                                                                                |  |  |  |
| Asset appraised/details of asset     | The asset is one plot of vacant land with a total area of 8-2-56 rai or 3,456 square wah, having polygonal shape, one western side of 50.00 meters in length being adjacent to a private road, and extending to a depth of 707.00 meters. The land is a flat area, partially filled, with an average level approximately 0.20 meters lower than the road level. Currently, the land has not yet been utilized and is overgrown with weeds and grass. |  |  |  |
| Owner                                | Sinsap Thanya                                                                                                                                                                                                                                                                                                                                                                                                                                        |  |  |  |
| Encumbrance                          | None                                                                                                                                                                                                                                                                                                                                                                                                                                                 |  |  |  |
| Two SEC-approved independent valuers | 1. APC, with land appraisal according to the property appraisal report dated February 15, 2024                                                                                                                                                                                                                                                                                                                                                       |  |  |  |
|                                      | 2. TAMC, with land appraisal according to the property appraisal report dated February 15, 2024                                                                                                                                                                                                                                                                                                                                                      |  |  |  |