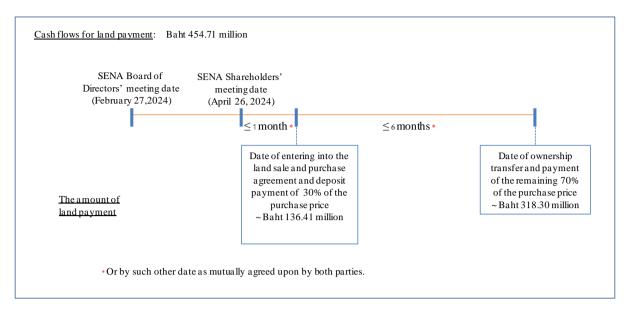

## Reasonableness of the conditions of the transaction

The Company's purchase of land from Sinsap Thanya this time is subject to the following significant conditions:

- Sale and purchase price: The Purchaser (the Company) and the Seller (Sinsap Thanya) agree that the property to be sold and purchased shall be as agreed upon in a total amount of Baht 454.71 million or Baht 40,000 per square wah.

- Price settlement: The Company shall pay to Sinsap Thanya 30% of the sale and purchase price, equivalent to Baht 136.41 million, on the date of signing of the sale and purchase agreement, within one month from the date of obtaining approval from the 2024 Annual General Meeting of Shareholders or such other date as mutually agreed upon by both parties, and the remaining 70% of the sale and purchase price, equivalent to Baht 318.30 million, on the date of Sinsap Thanya's registration of land ownership transfer to the Company, within six months from the date of signing of the sale and purchase agreement or such other date as mutually agreed upon by both parties.