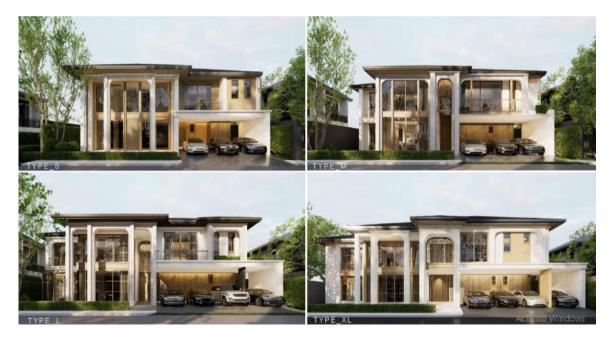

## Objective and necessity of the transaction

SENX will integrate the land to be purchased from Sinsap Thanya with the adjacent plot of land with an area of 36-2-53 rai to be obtained through the entire business transfer (EBT) of Property Gateway Co., Ltd. ("PG"), making up a combined area of 45-1-9 rai for development of a premium housing project. This will facilitate the project planning for overall value enhancement and higher proportion of the saleable space to total project space, and enable a project layout that can accommodate additional housing units. This project will be SENX's expansion of its horizontal housing portfolio into the housing market of premium level for the first time, introducing a new brand to reach out to its new customer base. The overall project's success, worthiness, and added value from inclusion of the land to be acquired by SENX under this transaction are expected to yield greater returns compared to that without inclusion of the land to be purchased.

## Advantages / Benefits of the transaction

- The inclusion of the land into the entire project development will enhance the worthiness and value of the project, the project will have additional land area which can be allocated as saleable space without having to add more roads into the project. This will also enable project design that will expand the proportion of saleable space to total project space from 61.60% to 64.12%, a greater number of housing units for sales from 77 units to 101 units and the project's gross profit margin will increase from 28.91% to 32.60%, hence higher return on investment.
- The economy of scale will be realized through the development of a larger-sized project.
- The project's image will be boosted through its expanded size and improved structural design, thus drawing more interest from target customers and more sales opportunities.
- The integration of the land into a larger plot will help grow revenues and profit as the improved structural design will increase the available number of housing units for sales.

## Transaction 1 SENX's purchase of land from Sinsap Thanya

SENX will purchase from Sinsap Thanya a plot of land under title deed No. 15467 with a total area of 8-2-56 rai or 3,456 square wah, located in the front area of Sena Park Residences Project, Ram Inthra. Its objective is to integrate such land with the adjacent land plot with an area of 36-2-53 rai to be obtained by SENX through the entire business transfer (EBT) from PG, making up a combined area of 45-1-9 rai or 18,109 square wah for SENX's development of a premium housing project. This will facilitate the project planning for overall value enhancement and higher proportion of the saleable space to total project space, and enable a project layout that can accommodate additional housing units. This project will be SENX's expansion of its horizontal housing portfolio into the premium housing market for the first time according to its business plan.